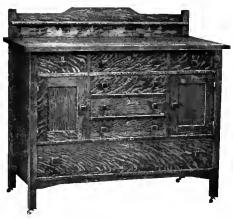

Buffet No. 4540.

Quartered Oak, Golden and Weathered 18x40 in. Bevel Plate. 24x49 in. Top. Weight 245 lbs. Price \$48.00.

Buffet No. 5048½.

Quartered Oak, Golden and Weathered, 24x49 in. Top. Weight 210 lbs. Price \$40,00.